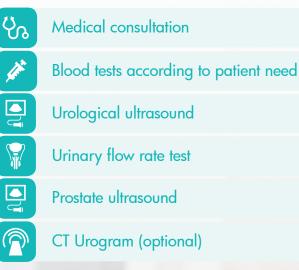

#### Urology check-ups are beneficial particularly for:

Men over the age of 45

Men with a family history of prostate problems

Men with urinary symptoms (decreased urinary flow or urinary frequency)